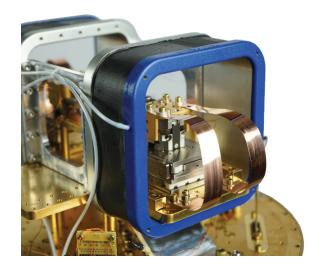

### Kilimanjaro 122 Probe Station Typical Cooldown

Top view of Kilimanjaro 122 Cryogenic Probe Station showing shuttered view port and feed-through flanges.

© Copyright 2021 FormFactor, Inc. All rights reserved. FormFactor and the FormFactor logo are trademarks of FormFactor, Inc. All other trademarks are the property of their respective owners.