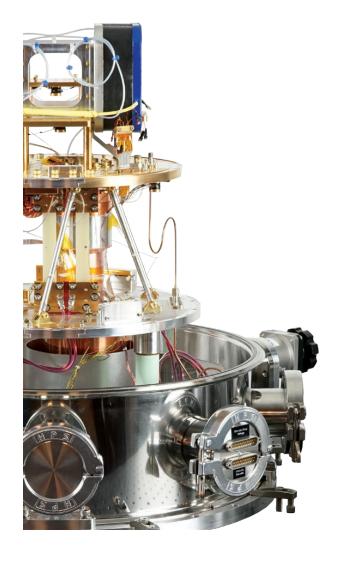

## **>** Overview

The Kilimanjaro 122 Cryogenic Probe Station offers the user a cryogenically robust platform for low-temperature device probing. Unlike systems whose actuators are placed at 300 K, our probe station uses positioning stages that are thermally anchored at 4 K. In this way, you know that your sample won't be at an elevated temperature due to heat leak down the manipulator arms. The Kilimanjaro 122 Probe Station can be configured to host either individual chips or small wafers.

# > Specifications

- 25 cm dia. by 16 cm tall 4 K experimental space
- Cryocooler size 1.5 W Sumitomo G-M with the He-4 pot for <50 mK stability</li>
- Capacity for wires and/or cables set up for 4 high-speed (2.92 or SMA) per quadrant (16 total), plus 25 extra DC lines
- Optical access, 50 mm dia. visible bandpass filters at 4 K and 50 K with optional shutters; ISO 63 flange window at 300 K with 60 mm clear access
- System will scan a 20 mm chip
- Attocube positioners with 5 mm travel in Z, 20 mm in X & Y
- 50 K and 4 K radiation shields