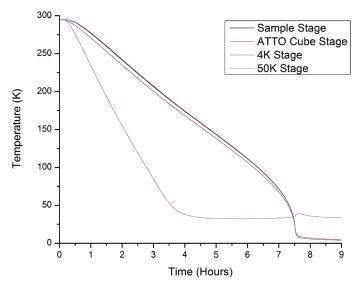

### Kilimanjaro 122 Probe Station Typical Cooldown

Top view of Kilimanjaro 122 Cryogenic Probe Station showing shuttered view port and feed-through flanges.

© Copyright 2021 FormFactor, Inc. All rights reserved. FormFactor and the FormFactor logo are trademarks of FormFactor, Inc. All other trademarks are the property of their respective owners.