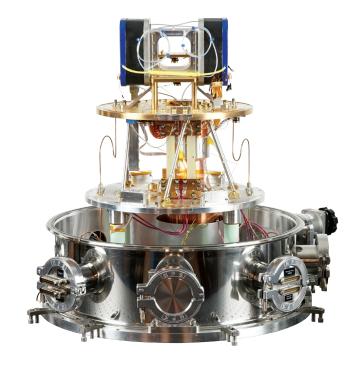

## **>** Overview

The Kilimanjaro 122 Cryogenic Probe Station offers the user a cryogenically robust platform for low-temperature device probing. Unlike systems whose actuators are placed at 300 K, our probe station uses positioning stages that are thermally anchored at 4 K. In this way, you know that your sample won't be at an elevated temperature due to heat leak down the manipulator arms. The Kilimanjaro 122 Probe Station can be configured to host either individual chips or small wafers.

# > Specifications

- 25 cm dia. by 16 cm tall 4 K experimental space
- Cryocooler size 1.5 W Sumitomo G-M with the He-4 pot for <50 mK stability</li>
- Capacity for wires and/or cables set up for 4 high-speed (2.92 or SMA) per quadrant (16 total), plus 25 extra DC lines
- Optical access, 50 mm dia. visible bandpass filters at 4 K and 50 K with optional shutters; ISO 63 flange window at 300 K with 60 mm clear access
- System will scan a 20 mm chip
- Attocube positioners with 5 mm travel in Z, 20 mm in X & Y
- 50 K and 4 K radiation shields