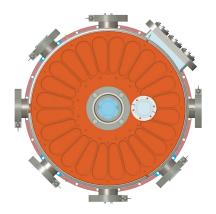

### Kilimanjaro 122 Probe Station Typical Cooldown

Top view of Kilimanjaro 122 Cryogenic Probe Station showing shuttered view port and feed-through flanges.

© Copyright 2021 FormFactor, Inc. All rights reserved. FormFactor and the FormFactor logo are trademarks of FormFactor, Inc. All other trademarks are the property of their respective owners.